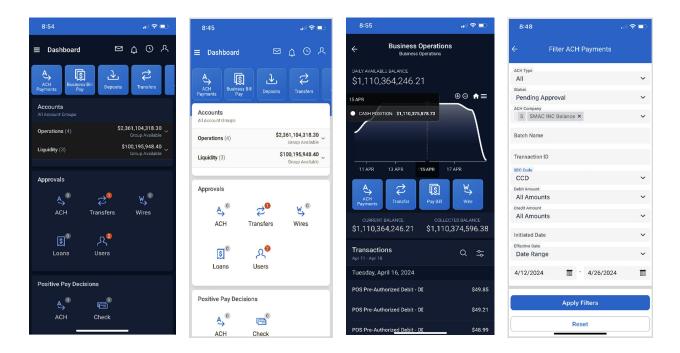

We continue to deliver the best in cash management features as we have historically provided, now with the following additional experience upgrades:

- Redesigned dashboard and menu
- Average balance graph
- Extended search and filter
- Improved check positive pay
- Dark mode

#### Everything you need in the office or on the go!

- View balances Transactions
- Mobile deposits single or multiple checks
- Payment approvals
- ACH and Check positive pay decisioning
- ACH, Wire and Transfer origination from templates
- Payment research