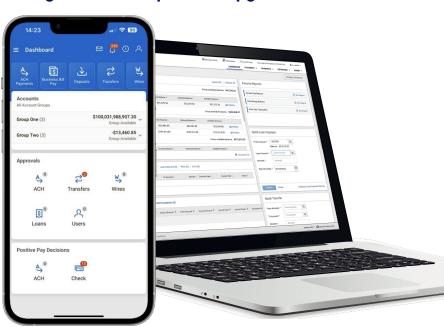

We continue to deliver the best in cash management features as we have historically provided, now with the following additional experience upgrades:

- Redesigned dashboard and menu
- Average balance graph
- Extended search and filter
- Improved check positive pay
- Dark mode

#### Everything you need in the office or on the go!

- View balances Transactions
- Mobile deposits single or multiple checks
- Payment approvals
- ACH and Check positive pay decisioning
- ACH, Wire and Transfer origination from templates
- Payment research