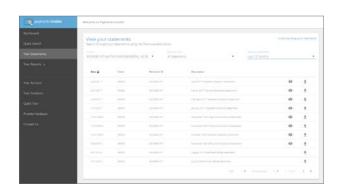

#### Interactive online statements

- Drill down to batch and transaction level
- View deposits, fees, chargebacks and adjustment activity
- Download to PDF, CSV or XLSX
- View statements for the past 13 months