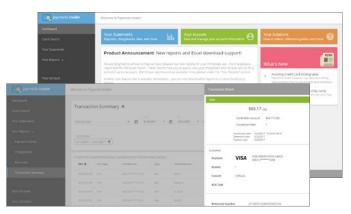

### Powerful, customizable reporting

- Transactions, chargebacks, retrievals and funding reporting functionality
- Interactive dashboard widgets
- Reports across all business locations
- Powerful transaction search
- Interactive and intuitive
- Download to PDF, CSV or Excel
- View reports for the past 24 months